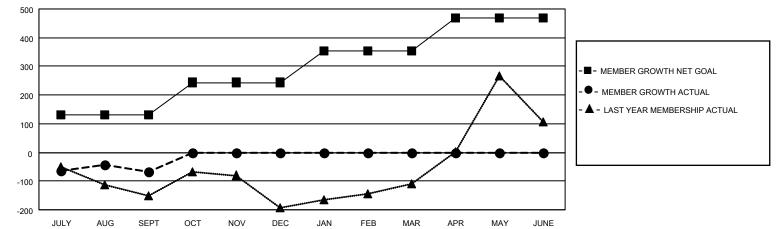

## GAT MONTHLY MEMBERSHIP PROGRESS REPORT

Multiple District 118

Results as of: 9/30/2022

LOCATION: TURKEY

| Clubs         |               |             |               | Members               |                           |                         |                                                    |
|---------------|---------------|-------------|---------------|-----------------------|---------------------------|-------------------------|----------------------------------------------------|
|               | RESULTS FOR   | R 2022-2023 |               | RESULTS FOR 2022-2023 |                           |                         |                                                    |
| QUARTER       | NEW CLUB GOAL | NEW CLUBS   | DROPPED CLUBS | QUARTER               | MEMBER GROWTH NET<br>GOAL | MEMBER GROWTH<br>ACTUAL | DROPPED<br>MEMBERS ACTUAL<br>(including transfers) |
| JULY/AUG/SEPT | 2             | 1           | 5             | JULY/AUG/SE           | PT 132                    | 99                      | 146                                                |
| OCT/NOV/DEC   | 3             | 0           | 0             | OCT/NOV/DE            | C 112                     | 0                       | 0                                                  |
| JAN/FEB/MAR   | 4             | 0           | 0             | JAN/FEB/MAR           | 109                       | 0                       | 0                                                  |
| APR/MAY/JUNE  | 3             | 0           | 0             | APR/MAY/JUN           | NE 117                    | 0                       | 0                                                  |