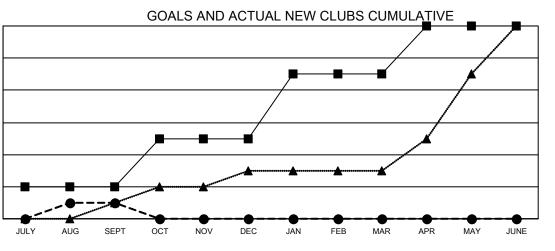

## GAT MONTHLY MEMBERSHIP PROGRESS REPORT

Multiple District 118

Results as of: 9/30/2022

LOCATION: TURKEY

| Clubs         |               |             |               | Members               |                           |                         |                                                    |
|---------------|---------------|-------------|---------------|-----------------------|---------------------------|-------------------------|----------------------------------------------------|
|               | RESULTS FOR   | R 2022-2023 |               | RESULTS FOR 2022-2023 |                           |                         |                                                    |
| QUARTER       | NEW CLUB GOAL | NEW CLUBS   | DROPPED CLUBS | QUARTER               | MEMBER GROWTH NET<br>GOAL | MEMBER GROWTH<br>ACTUAL | DROPPED<br>MEMBERS ACTUAL<br>(including transfers) |
| JULY/AUG/SEPT | 2             | 1           | 5             | JULY/AUG/SE           | PT 132                    | 99                      | 146                                                |
| OCT/NOV/DEC   | 3             | 0           | 0             | OCT/NOV/DE            | C 112                     | 0                       | 0                                                  |
| JAN/FEB/MAR   | 4             | 0           | 0             | JAN/FEB/MAR           | 109                       | 0                       | 0                                                  |
| APR/MAY/JUNE  | 3             | 0           | 0             | APR/MAY/JUN           | NE 117                    | 0                       | 0                                                  |